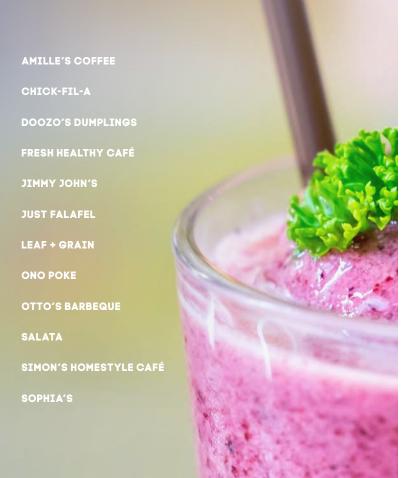

### THE HIGHLIGHT AT HOUSTON CENTER

| Berkeley Eye Center            |
|--------------------------------|
| Bullritos                      |
| Chick-Fil-A                    |
| Doozo's Dumplings<br>& Noodles |
| Gateway Corner                 |

Pappas Bros Steakhouse Potbelly Immersive Gamebox Puttshack Kelsey Seybold Pharmacy Salata Leaf & Grain Simon's Otto's BBQ Wok & Roll

GRB 7

> 1600 Bar & Grill Biggio's Sports Bar Brasserie du Parc Breakfast Klub Cueva Grotto Downtown