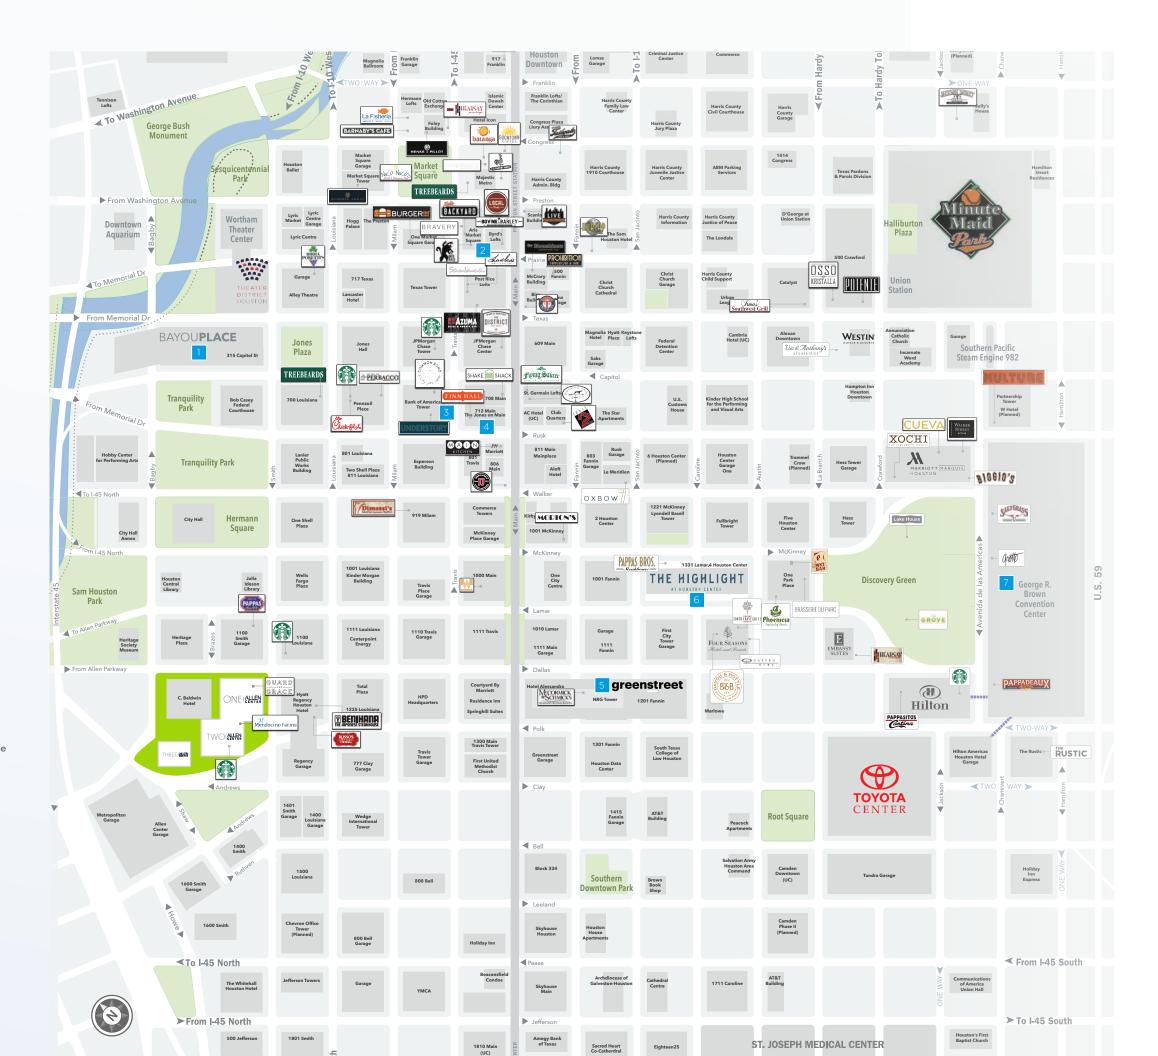

# DESTINATION

1 BAYOUPLACE

Revention Music Center

Curtain Call

### **2** BRAVERY

| The Blind Goat               | Kokoro               | Bravery Wine Bar |
|------------------------------|----------------------|------------------|
| BOH Pasta & Pizza            | Mrgaux's Oyster Bar  | Secret garden    |
| The Sighted Pig Test Kitchen | IXIM Mexican Cuisine | The Italian Job  |

### **NDERSTOR**

Boomtown Coffee Mona Fresh Italian Food Flip N' Patties

Seaside Poke

Understory Bar

### FINN HALL

| Craft Burger            | Greenway Coffee | Pizza Zquare   |
|-------------------------|-----------------|----------------|
| Cranky Carrot Juice Co. | Maui Bento      | Swallow's Nest |
| Fire Noodz              | Papalo Taqueria | The Smoke      |

### greenstreet

| 810 Billards & Bowling | House of Blues                              | Pete's Piano Bar |
|------------------------|---------------------------------------------|------------------|
| 9th Wonder             | Lifetime Athletic                           | The Palm         |
| Guadalajara del Centro | McCormick & Schmick's<br>Seafood Restaurant | The Laura Hotel  |

### THE HIGHLIGHT AT HOUSTON CENTER

| Berkeley Eye Center            |
|--------------------------------|
| Bullritos                      |
| Chick-Fil-A                    |
| Doozo's Dumplings<br>& Noodles |
| Gateway Corner                 |

Pappas Bros Steakhouse Potbelly Immersive Gamebox Puttshack Kelsey Seybold Pharmacy Salata Leaf & Grain Simon's Otto's BBQ Wok & Roll

GRB 7

> 1600 Bar & Grill Biggio's Sports Bar Brasserie du Parc Breakfast Klub Cueva Grotto Downtown

Hilton Americas Kulture Marriot Marquis Pappadeaux Seafood Pappasito's Cantina Rustic

Saltgrass Steakhouse Starbucks Texas T Walker Street Kitchen Xochi