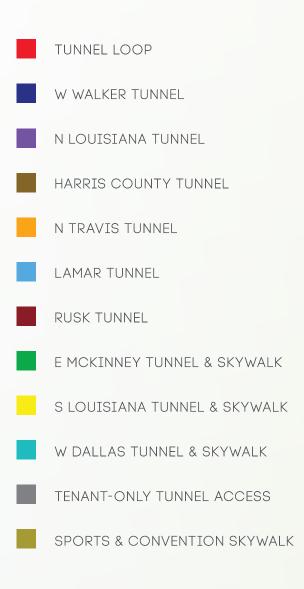

ass Stadium.



### **ALLEN CENTER** BY THE NUMBERS /

3.2M SF office space

50K sf retail space

1-ACRE greenspace

1,051 existing residential units

833 residential units proposed or under construction

DISTANCE TO THE FOLLOWING



8

hotels

1 mi.



GRB HOUSTON



DISCOVERYGREEN®

5,854 employees

354 ROOMS C. Baldwin Hotel

150K sf The Downtown Club

at The Met

WITHIN WALKING DISTANCE

146,778

employees

31 MILLION SF of existing office

0.9 mi.







0.7 mi.

THEATER DISTRICT HOUSTON

GUARD AND GRACE

The redevelopment of Allen Center has elevated the project into a true destination for not only downtown employees, but for the entire region making it a "go-to place" for Houstonians.













# THE COURT



AVAILABLE





Rosalie



GUARD AND GRACE



### DOWNTOWN TUNNEL MAP/





### FOR RETAIL LEASING

### Bruce Wallace

Partner 713.304.0751 bwallace@jolinkwallace.com

### Cole Rainer

Broker 832.494.7715 crainer@jolinkwallace.com

### Greg Lee

Broker 281.299.5764 glee@jolinkwallace.com



### **Brookfield** Properties