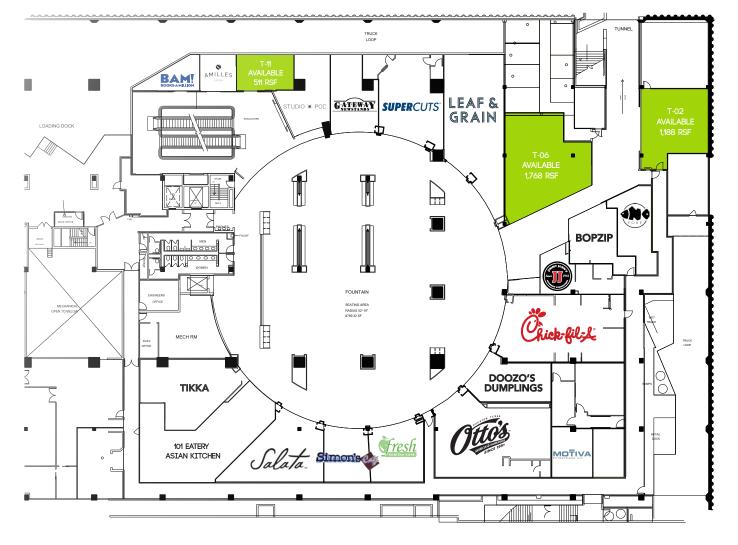

### THE HIGHLIGHT AT HOUSTON CENTER

| Berkeley Eye Center            |
|--------------------------------|
| Bullritos                      |
| Chick-Fil-A                    |
| Doozo's Dumplings<br>& Noodles |
| Gateway Corner                 |

Pappas Bros Steakhouse Potbelly Immersive Gamebox Puttshack Kelsey Seybold Pharmacy Salata Leaf & Grain Simon's Otto's BBQ Wok & Roll

GRB 7

> 1600 Bar & Grill Biggio's Sports Bar Brasserie du Parc Breakfast Klub Cueva Grotto Downtown

Hilton Americas Kulture Marriot Marquis Pappadeaux Seafood Pappasito's Cantina Rustic

Saltgrass Steakhouse Starbucks Texas T Walker Street Kitchen Xochi