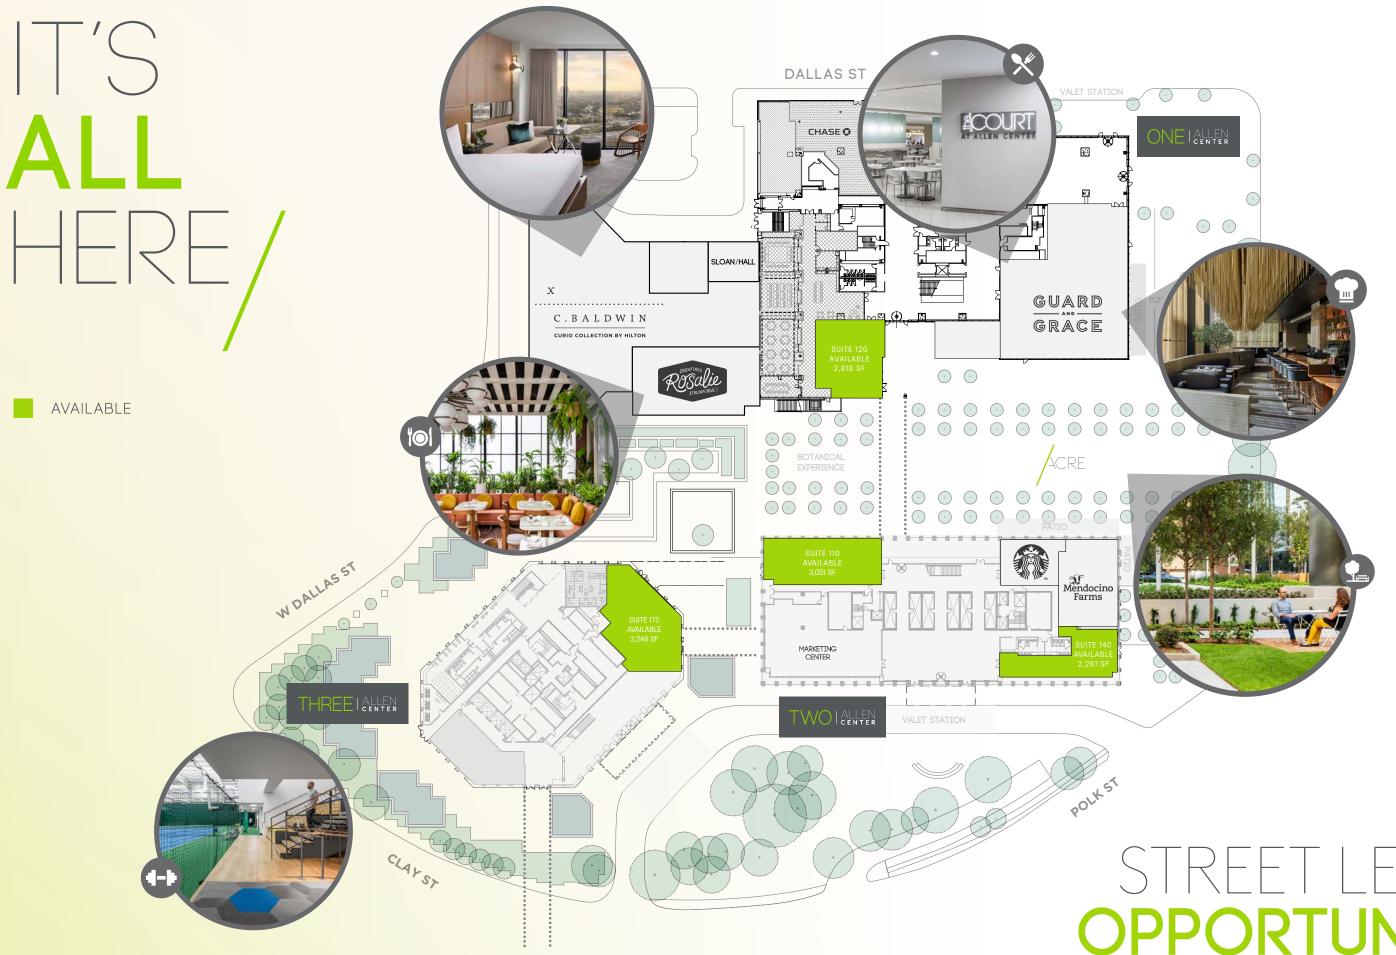

### **ALLEN CENTER** BY THE NUMBERS /

3.2M SF office space

50K sf retail space

1-ACRE greenspace

1,051 existing residential units

833 residential units proposed or under construction

DISTANCE TO THE FOLLOWING

8

hotels

1 mi.

GRB HOUSTON

DISCOVERYGREEN®

5,854 employees

354 ROOMS C. Baldwin Hotel

150K sf The Downtown Club

at The Met

WITHIN WALKING DISTANCE

146,778

employees

31 MILLION SF of existing office

0.9 mi.

0.7 mi.

THEATER DISTRICT HOUSTON

GUARD AND GRACE

The redevelopment of Allen Center has elevated the project into a true destination for not only downtown employees, but for the entire region making it a "go-to place" for Houstonians.

# THE COURT

AVAILABLE

Rosalie

GUARD AND GRACE