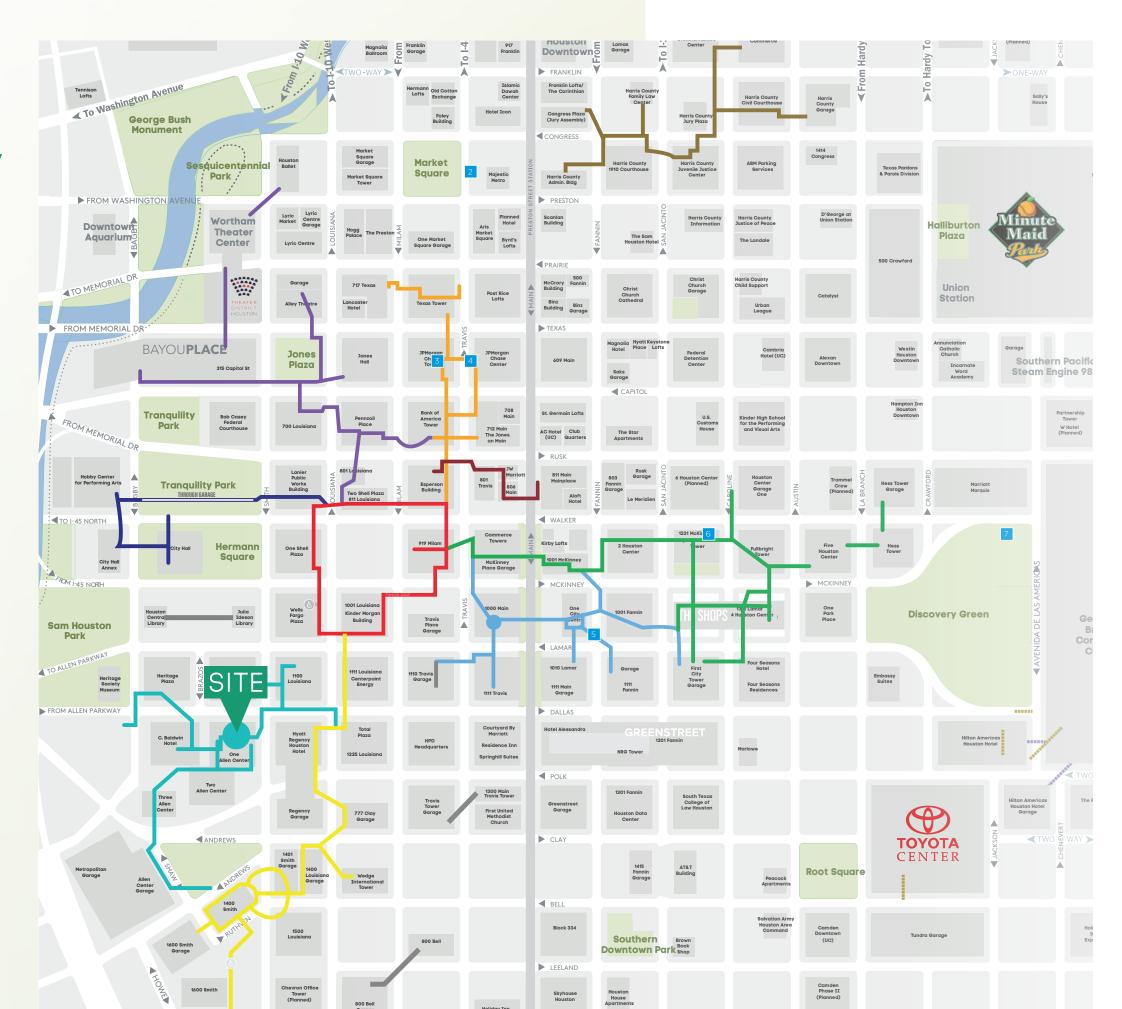

s Stadium.



### **ALLEN CENTER** BY THE NUMBERS /

3.2M SF office space

50K sf retail space

1-ACRE greenspace

1,051 existing residential units

833 residential units proposed or under construction

DISTANCE TO THE FOLLOWING



8

hotels

1 mi.



GRB HOUSTON



DISCOVERYGREEN®

5,854 employees

354 ROOMS C. Baldwin Hotel

150K sf The Downtown Club

at The Met

WITHIN WALKING DISTANCE

146,778

employees

31 MILLION SF of existing office

0.9 mi.







0.7 mi.

THEATER DISTRICT HOUSTON

GUARD AND GRACE

The redevelopment of Allen Center has elevated the project into a true destination for not only downtown employees, but for the entire region making it a "go-to place" for Houstonians.













# THE COURT



AVAILABLE





Rosalie



GUARD AND GRACE



### DOWNTOWN TUNNEL MAP/





### FOR RETAIL LEASING

### Bruce Wallace

Partner 713.304.0751 bwallace@jolinkwallace.com

### Cole Rainer

Broker 832.494.7715 crainer@jolinkwallace.com

### Greg Lee

Broker 281.299.5764 glee@jolinkwallace.com



### **Brookfield** Properties