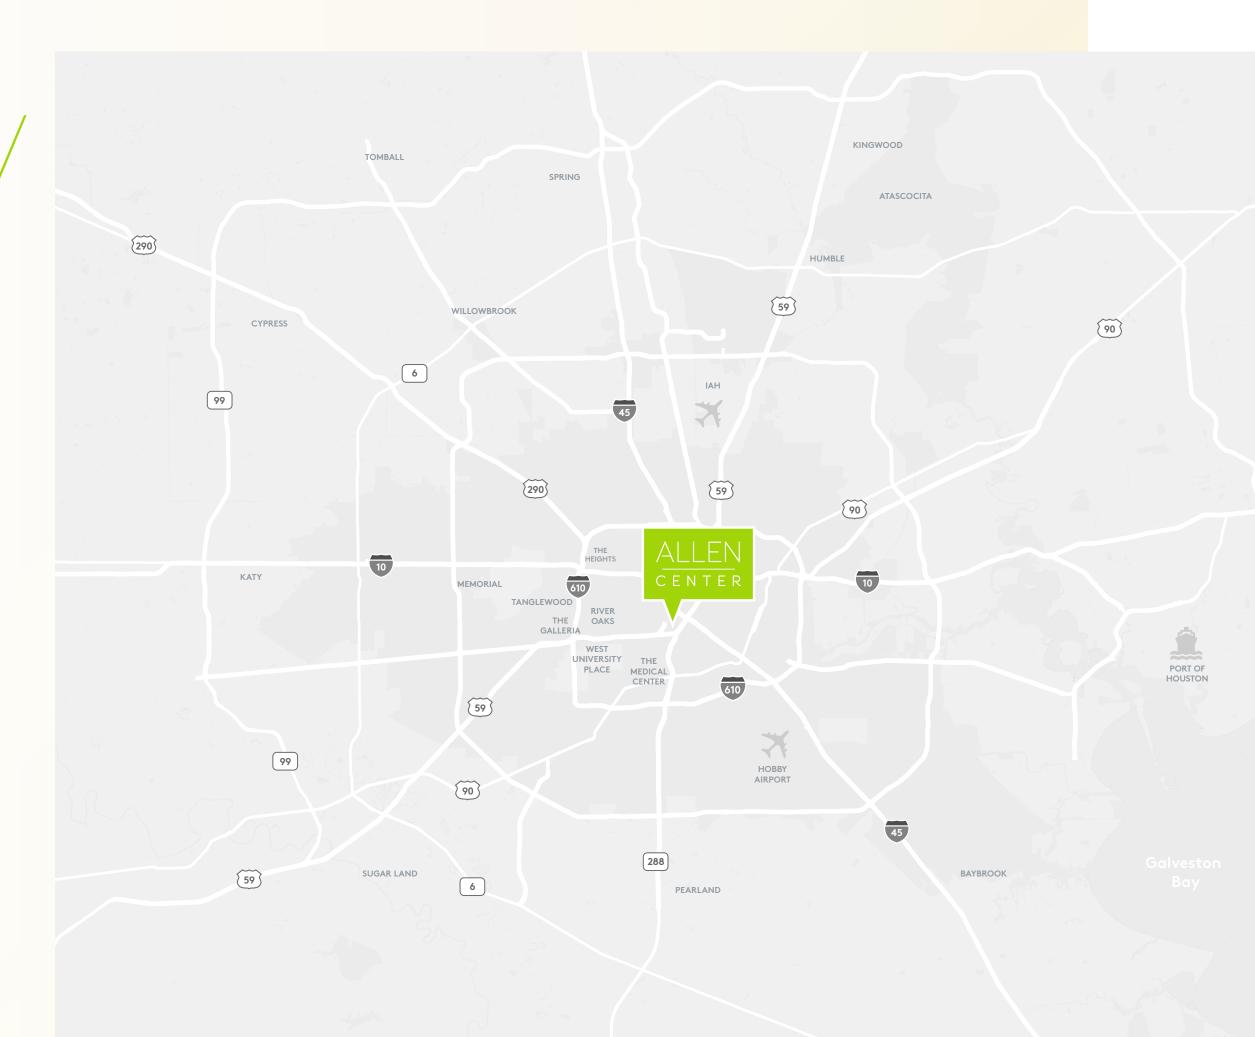

### HOUSTON'S CORE/

| THE HEIGHTS                                      | 5 min.  |
|--------------------------------------------------|---------|
| RIVER OAKS                                       | 10 min. |
| WEST UNIVERSITY PLACE                            | 11 min. |
| MEMORIAL                                         | 15 min. |
| THE GALLERIA                                     | 16 min. |
| TANGLEWOOD                                       | 19 min. |
| THE MEDICAL CENTER                               | 19 min. |
| HOBBY AIRPORT                                    | 23 min. |
| GEORGE BUSH<br>INTERCONTINENTAL<br>AIRPORT (IAH) | 27 min. |
| SUGAR LAND                                       | 28 min. |
| PORT OF HOUSTON                                  | 30 min. |
| BAYBROOK                                         | 30 min. |
| КАТҮ                                             | 33 min. |
| CYPRESS                                          | 36 min. |
| THE WOODLANDS                                    | 37 min. |
| KINGWOOD                                         | 37 min. |

### EASE OF ACCESS/

The west downtown location offers efficient drive times to major neighborhoods and immediate access to I-45, I-10 and 59. For those on foot, Allen Center is directly connected to downtown's tunnel and sky bridge system. Plus, ample parking in the two attached garages and quick access to Metro Light Rail and Metro bus stops makes Allen Center one of the most accessible locations for Downtown commuters.

### **ALLEN CENTER** BY THE NUMBERS /

3.2M SF office space

50K sf retail space

1-ACRE greenspace

1,051 existing residential units

833 residential units proposed or under construction

DISTANCE TO THE FOLLOWING