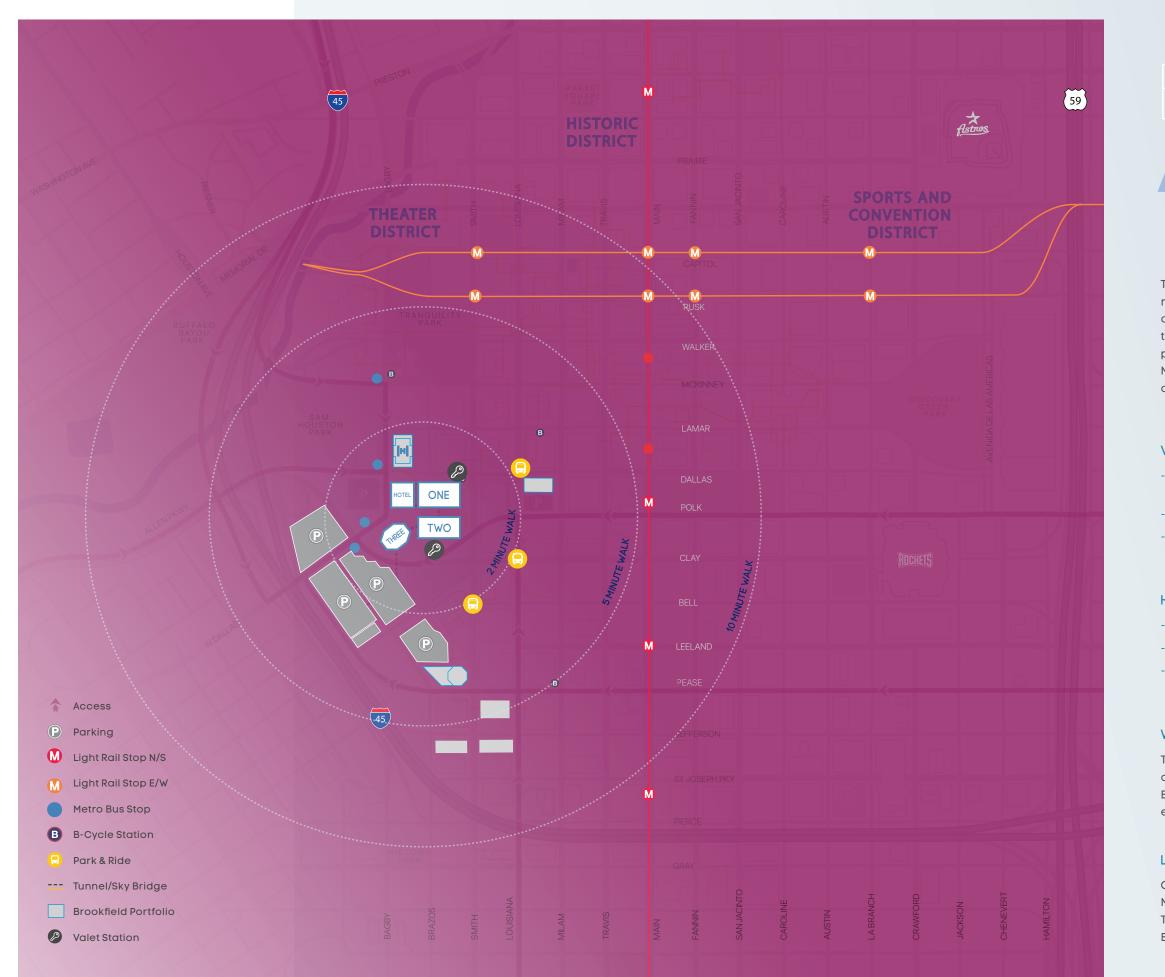

### EASE OF ACCESS/

The west downtown location offers efficient drive times to major neighborhoods and immediate access to I-45, I-10 and 59. For those on foot, Allen Center is directly connected to downtown's tunnel and sky bridge system. Plus, ample parking in the two attached garages and quick access to Metro Light Rail and Metro bus stops makes Allen Center one of the most accessible locations for Downtown commuters.

### VALET PARKING

- New comprehensive valet program with two convenient stations dedicated to Allen Center retail patrons
- Stations located on Polk Street and Dallas Street
- Valet to offer modern technology allowing patrons to text ahead for convenient car retrieval

### **HOUSTON B-CYCLE**

- Public bike-sharing network
- 4 stations located within walking distance
- Stations located at Dallas & Smith, Lamar & Milam, City Hall and Walker & Main

### WALKING TRAIL

The unique location of Allen Center allows direct pedestrian connection to over 146 acres of trails at the newly renovated Buffalo Bayou thus further enhancing accessibility and encouraging a fit lifestyle.

### LIGHT RAIL

Over 22.9 miles of METRORail transit connecting downtown to Midtown, Museum District, The Medical Center, NRG Stadium, Texas Southern University, University of Houston, EADO and BBVA Compass Stadium.

### DOWNTOWN TUNNEL MAP/